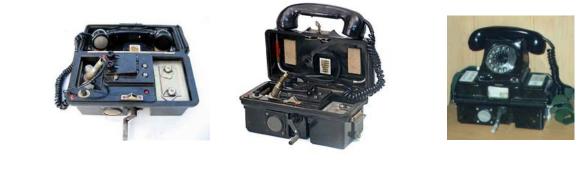

für den Einsatz in der Katastrophenhilfe wird bei uns der Feldfernsprecher FF63 immer noch eingesetz. Leider ist dieser nicht funktionstüchtig. Wir vermuten den Defekt im Mikrofonverstärker (Gegenstelle hört uns nicht).