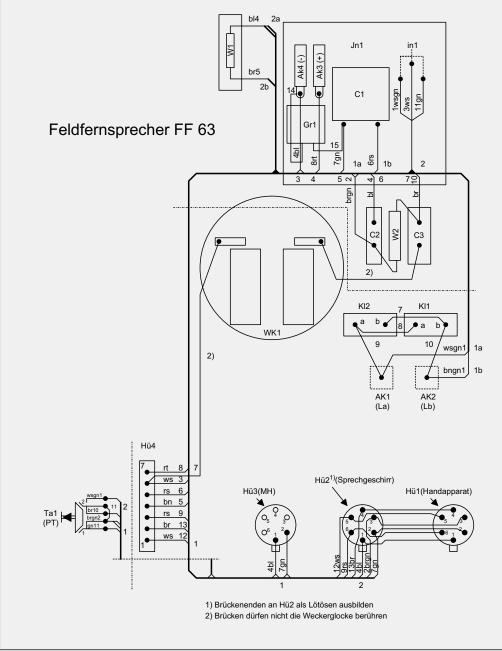

Für die Reparatur ist es wichtig, dass wir von Ihnen eine Erläuterung der Funktionsweise des Verstärkers bekommen. Beschreiben Sie bitte die Aufgaben jedes Bauteils des Mikrofonverstärkers. Wir geben Ihnen noch unten aufgeführte Unterlagen zum FF63 mit. Für weiterführende Ratschläge sind wir immer dankbar.