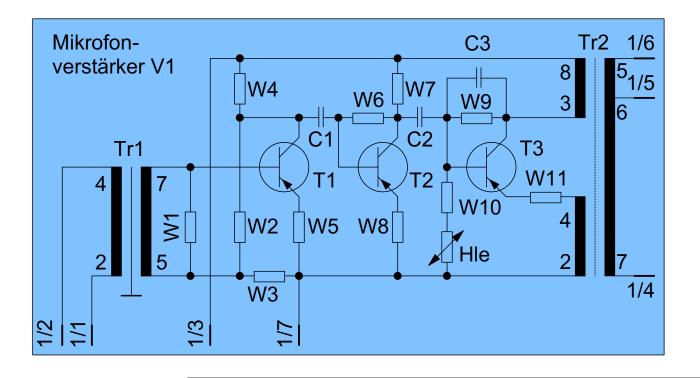

Für die Reparatur ist es wichtig, dass wir von Ihnen eine Erläuterung der Funktionsweise des Verstärkers bekommen. Beschreiben Sie bitte die Aufgaben jedes Bauteils des Mikrofonverstärkers. Wir geben Ihnen noch unten aufgeführte Unterlagen zum FF63 mit. Für weiterführende Ratschläge sind wir immer dankbar.