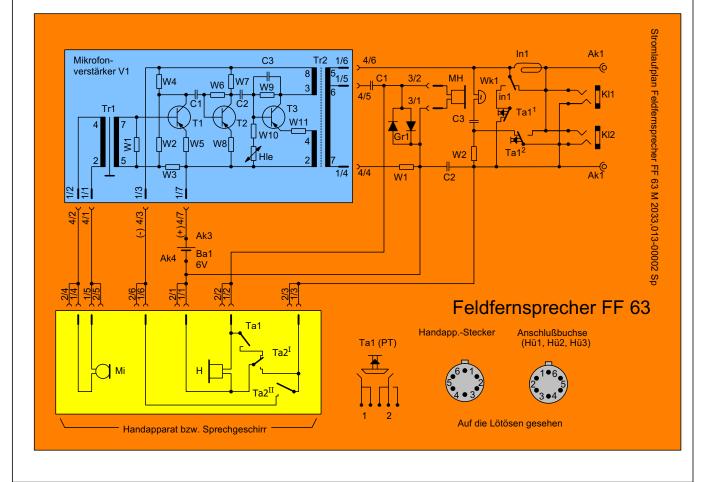

Für die Reparatur ist es wichtig, dass wir von Ihnen eine Erläuterung der Funktionsweise des Verstärkers bekommen. Beschreiben Sie bitte die Aufgaben jedes Bauteils des Mikrofonverstärkers. Wir geben Ihnen noch unten aufgeführte Unterlagen zum FF63 mit. Für weiterführende Ratschläge sind wir immer dankbar.